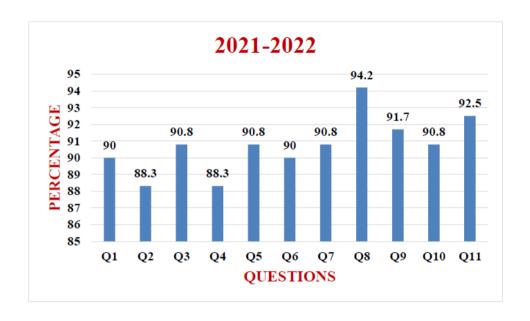

### Number of Alumni's participated in the feedback =24

|          | ELLENT (5) VERY                                                                                                                                      | GOOD | (4)   | GOOD(   | 3)     | AVERAGE(2) | POO       | R(1)       |
|----------|------------------------------------------------------------------------------------------------------------------------------------------------------|------|-------|---------|--------|------------|-----------|------------|
| S.<br>NO | QUESTIONNAIRE                                                                                                                                        | 5    | 4     | 3       | 2      | 1          | WEIGHTAGE | PERCENTAGE |
|          |                                                                                                                                                      | AC   | ADEMI | C PERFO | RMANCE |            |           |            |
| 1        | How do you rate the courses that you have learnt in relation to your current job?                                                                    | 16   | 6     | 0       | 2      | 0          | 108       | 90.0       |
| 2        | Did the subjects/course help in developing your personality/carrier?                                                                                 | 12   | 10    | 2       | 0      | 0          | 106       | 88.3       |
| 3        | Did the course curriculum and activities (Guest lectures, Industrial visits) conducted are used to fill the gap between academic & industrial needs? | 15   | 8     | 0       | 1      | 0          | 109       | 90.8       |
| 4        | Did the institute provide career development, employability skills, good placements & higher studies avenues?                                        | 13   | 9     | 1       | 1      | 0          | 106       | 88.3       |
| 5        | Are the lab experiments in the syllabus relate to the real-time applications?                                                                        | 14   | 9     | 1       | 0      | 0          | 109       | 90.8       |
|          |                                                                                                                                                      |      | A     | MBIENCE | C      |            |           |            |
| 6        | The environment of library supports self-directed and self-motivated learning                                                                        | 12   | 12    | 0       | 0      | 0          | 108       | 90.0       |
| 7        | The campus is eco-friendly with plenty of green areas,no plastic waste & environmentally sustainable initiatives                                     | 13   | 11    | 0       | 0      | 0          | 109       | 90.8       |
| 8        | Washrooms are hygienic & well maintained                                                                                                             | 19   | 4     | 0       | 1      | 0          | 113       | 94.2       |
| 9        | Quality & clean drinking water is available                                                                                                          | 20   | 1     | 1       | 1      | 1          | 110       | 91.7       |
| 10       | Canteen & Dining area are adequate                                                                                                                   | 19   | 2     | 1       | 1      | 1          | 109       | 90.8       |
| 11       | Internet facilities are available in the campus                                                                                                      | 18   | 4     | 1       | 1      | 0          | 111       | 92.5       |